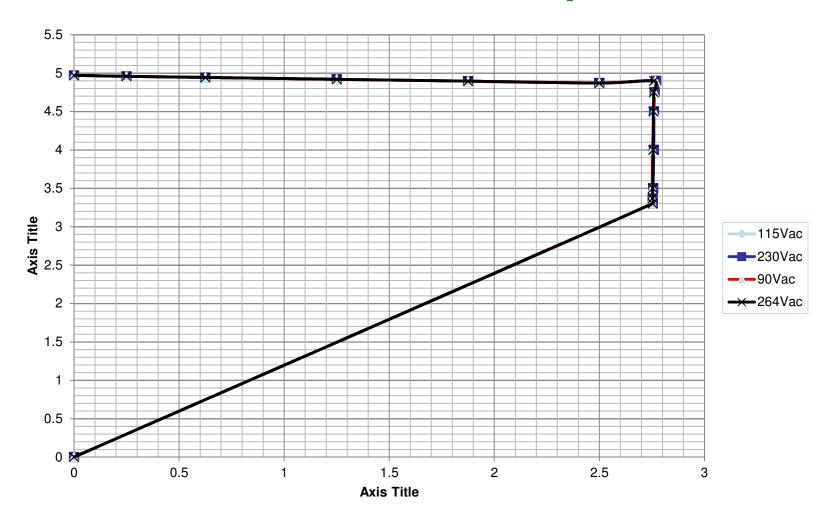

## IV Curve At 5V Output

Test condition: all efficiency are tested at board end via USB connector

ON Semiconductor®