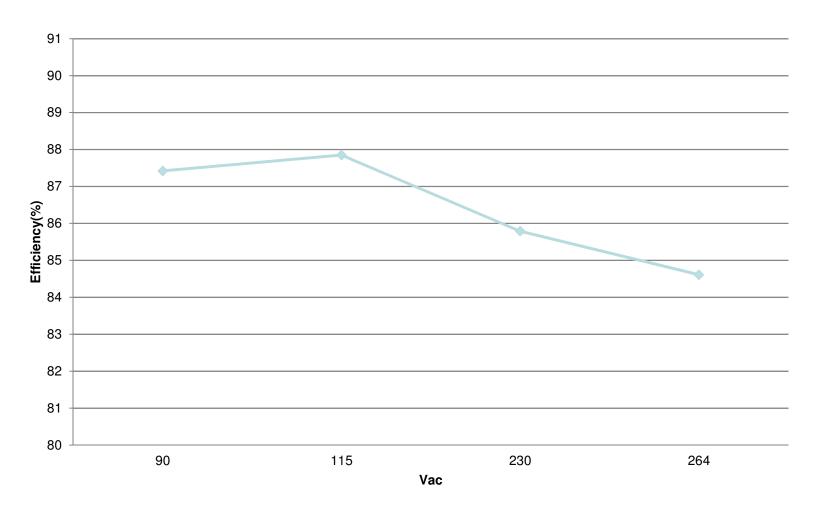

## 4 Points Average Efficiency At 5V Output

Test condition: all efficiency are tested at board end via USB connector

ON Semiconductor®