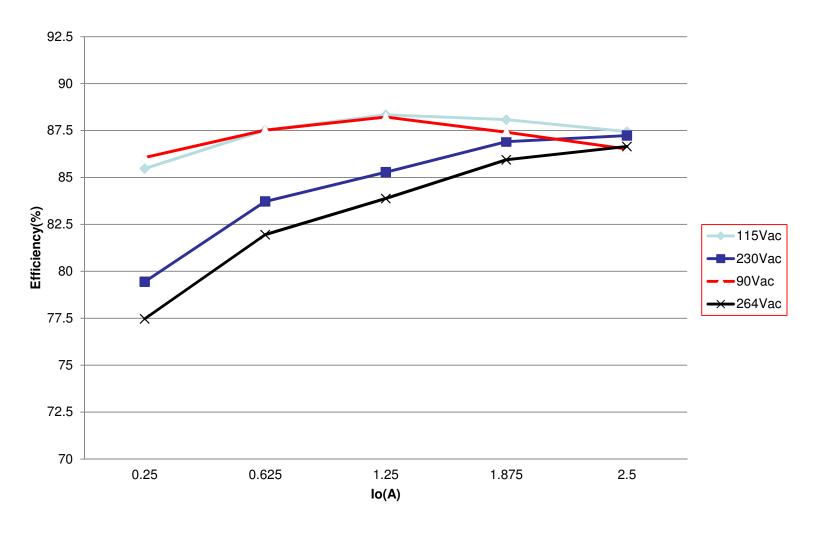

#### **Efficiency Vs Load Curve At 5V Output**

Test condition: all efficiency are tested at board end via USB connector

ON Semiconductor®