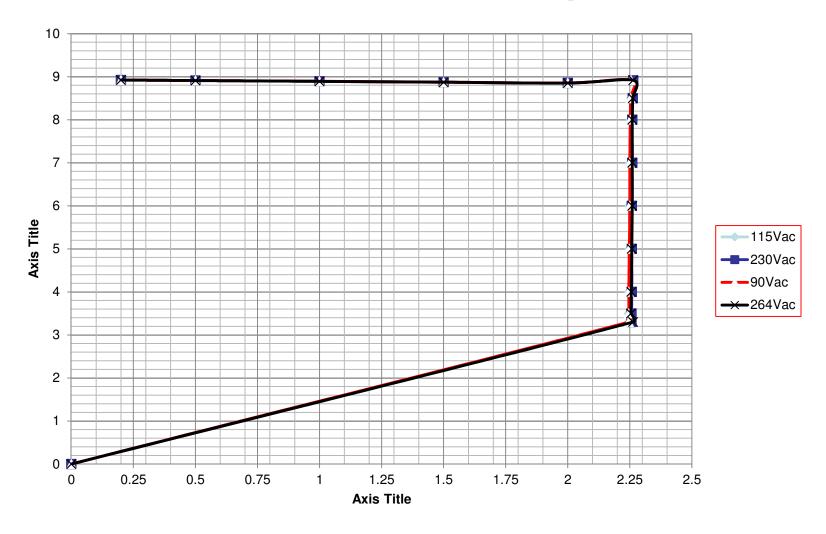

## IV Curve At 5V Output

Test condition: all efficiency are tested at board end via USB connector

ON Semiconductor®