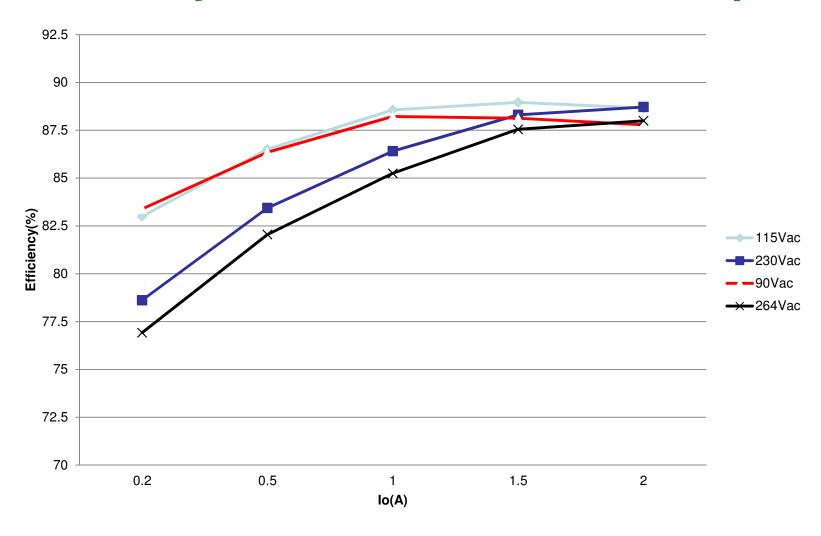

#### **Efficiency Vs Load Curve At 5V Output**

Test condition: all efficiency are tested at board end via USB connector

ON Semiconductor®