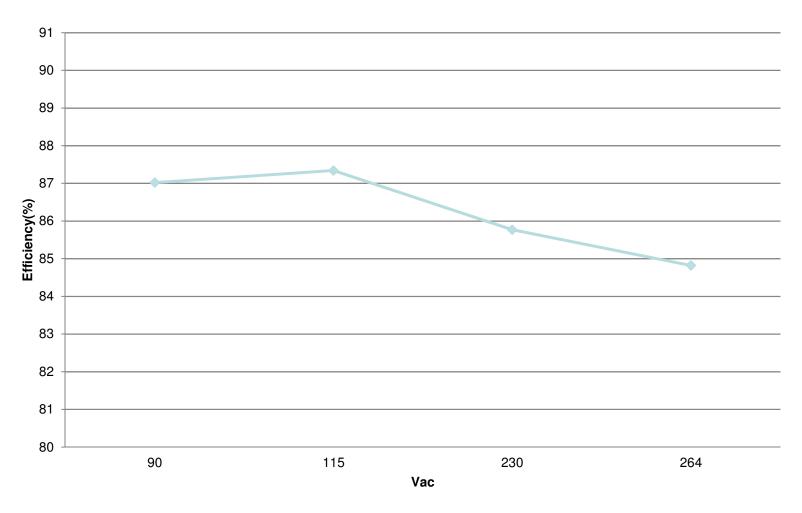

## 4 Points Average Efficiency At 9V Output

Test condition: all efficiency are tested at board end via USB connector

ON Semiconductor®