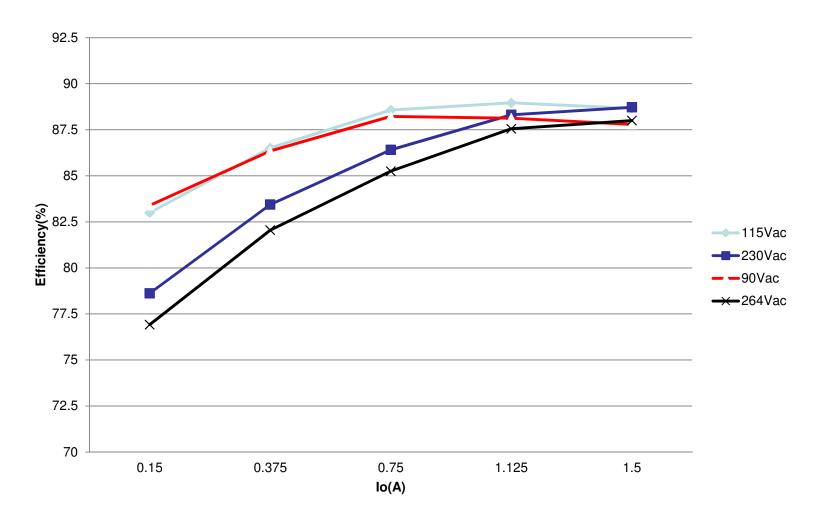

#### **Efficiency Vs Load Curve At 12V Output**

Test condition: all efficiency are tested at board end via USB connector

ON Semiconductor®