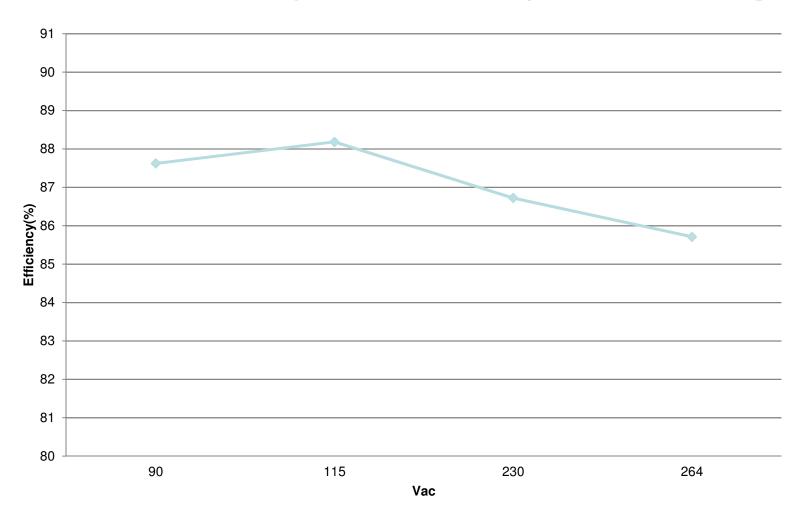

## 4 Points Average Efficiency At 5V Output

Test condition: all efficiency are tested at board end via USB connector

ON Semiconductor®