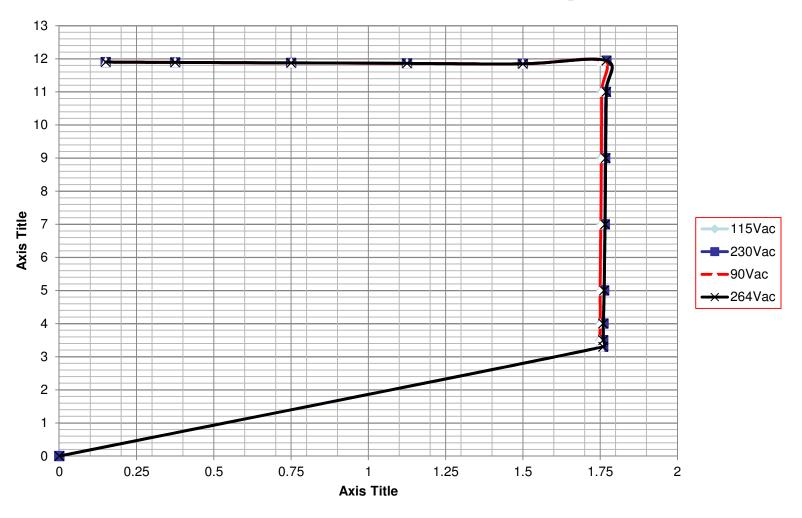

## **IV Curve At 12V Output**

Test condition: all efficiency are tested at board end via USB connector

ON Semiconductor®