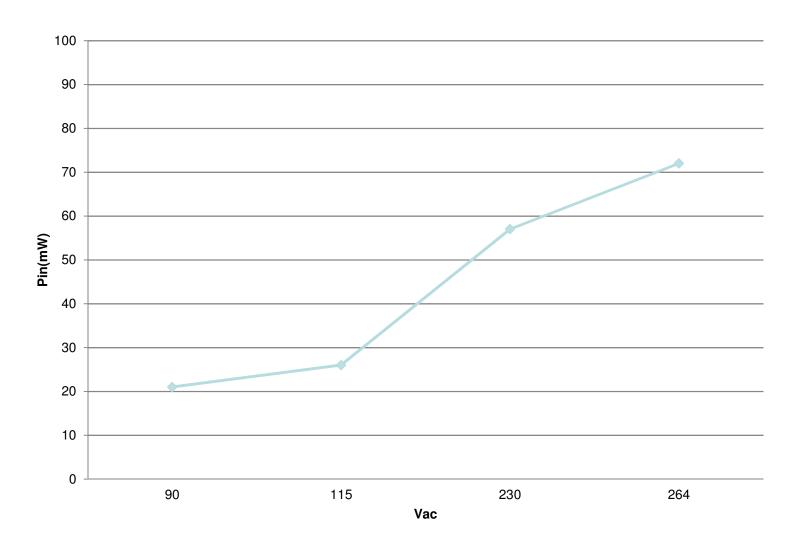

# **Standby Power At 5V Output**



## 4 Points Average Efficiency At 5V Output



Test condition: all efficiency are tested at board end via USB connector

ON Semiconductor®

#### **Efficiency Vs Load Curve At 5V Output**



Test condition: all efficiency are tested at board end via USB connector

ON Semiconductor®

## IV Curve At 5V Output



Test condition: all efficiency are tested at board end via USB connector

ON Semiconductor®

## 4 Points Average Efficiency At 9V Output



Test condition: all efficiency are tested at board end via USB connector

ON Semiconductor®

#### **Efficiency Vs Load Curve At 9V Output**



Test condition: all efficiency are tested at board end via USB connector

ON Semiconductor®

## **IV Curve At 9V Output**



Test condition: all efficiency are tested at board end via USB connector

ON Se